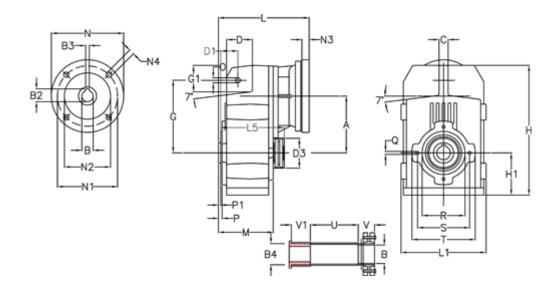

## **Data Sheet**

Article number: 29560219368320
Description: Shaft mounted gear

A253QF32-193,6-P63B5

## **Measures**

| A = 128.75 | D1 = 43.5 | l5 = 197.5 | P1                                   | = 3.5    | V  |
|------------|-----------|------------|--------------------------------------|----------|----|
| B = 32     | d3 = 83   | M = 135.5  | Q                                    | = M10x14 | V1 |
| B1 = 11    | G = 162   | N = 140    | R                                    | = 110    |    |
| B2 = 12.8  | G1 = 58.0 | N1 = 115   | S                                    | = 130    |    |
| B3 = 4     | H = 290.5 | N2 = 95    | Т                                    | = 150    |    |
| B4 = 32    | H1 = 93.5 | N4 = M8x19 | Tightening torque Nm adapter bushing | g = 6.0  |    |
| C = 20     | L = 213.0 | O = 13     | Tightening torque Nm shrink disc     | = 7.0    |    |
| D = 57.0   | L1 = 188  | P = 6.0    | U                                    | = 120.5  |    |